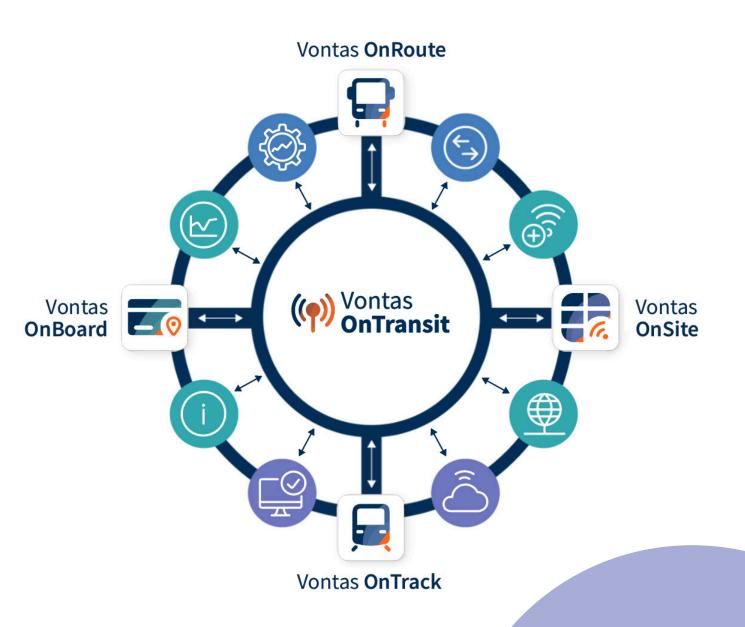

As part of the Modaxo family of companies, Vontas is in a unique position to help transit agencies across departments and systems. Vontas OnTransit integrates with other Modaxo companies and third-party partner solutions to give an agency a 360-degree view of their entire operation.

Vontas OnTransit is a configurable solution for ITS, Yard Management and Payments that integrates on-vehicle devices and systems to connect and communicate with one another almost immediately. Our core Vontas OnTransit components include Vontas OnRoute for bus ITS, Vontas OnTrack for rail ITS, Vontas OnSite for Yard Management, and Vontas OnBoard for payment and ticketing.

Vontas OnTransit helps agencies simplify transit operations, create efficiencies, improve performance and positively impact their service delivery to customers through technology innovation.

Solutions expand with your agency