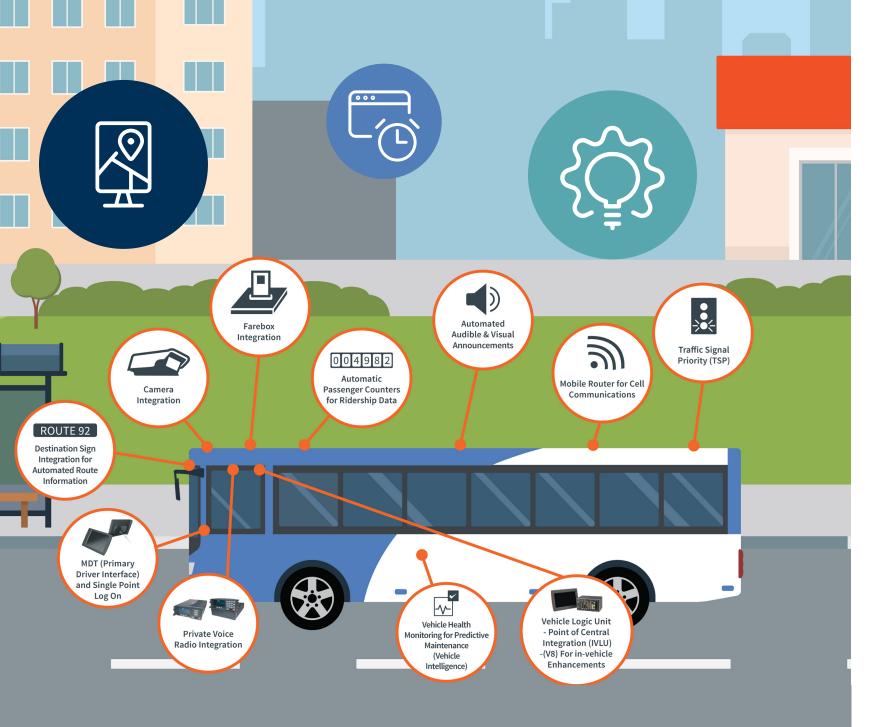

### **IN-VEHICLE TECHNOLOGY**

#### MDT

**V**8

**Vehicle Simulator** 

#### Infotainment

With Vontas OnTransit, in-vehicle devices and systems connect and **communicate with one another almost immediately** – exchanging data and information without friction – even if they were manufactured by different vendors.

Integrate all onboard devices for single-point log-on, aggregation of data, and sharing AVL data to streamline your operations

Help drivers communicate more efficiently with

**Optimize routes at busy** intersections and improve spacing of buses by real-time

Provide real-time onboard content to Remotely manage your in-field devices and get

Provide vehicle operators with visual and audio instructions including turnad hoc routes