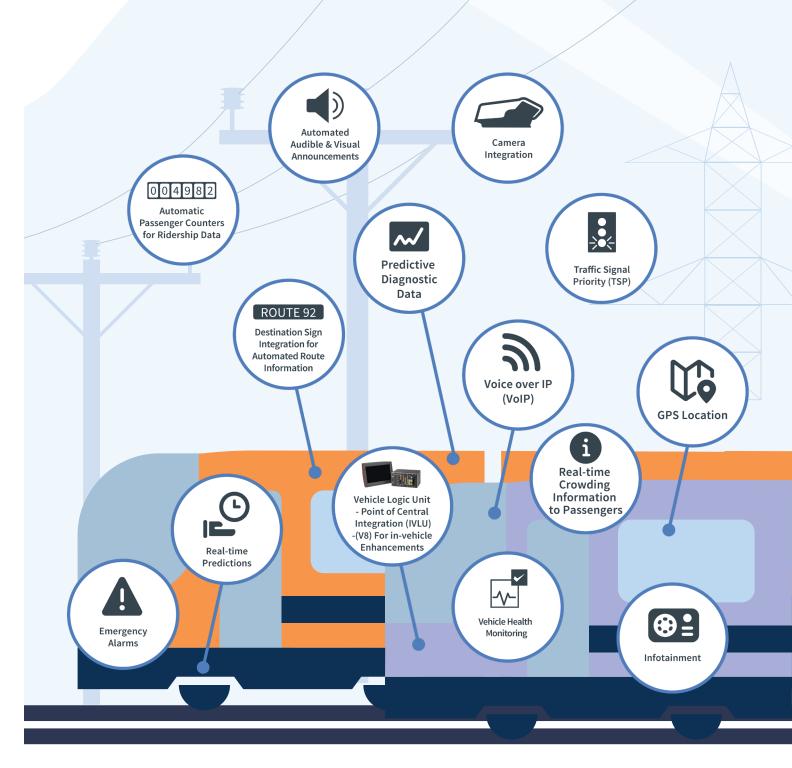

### **IN-VEHICLE TECHNOLOGY**

#### MDT

**V**8

**Vehicle Simulator** 

#### Infotainment

With Vontas OnTransit, in-vehicle devices and systems connect and **communicate with one another almost immediately** – exchanging data and information without friction – even if they were manufactured by different vendors.

Integrate all onboard devices for single-point log-on, aggregation of data, and sharing AVL data to streamline your operations

Help drivers communicate more efficiently with

**Optimize routes at busy** intersections and improve spacing of buses by real-time

Provide real-time onboard content to Remotely manage your in-field devices and get

Provide vehicle operators with visual and audio instructions including turnad hoc routes