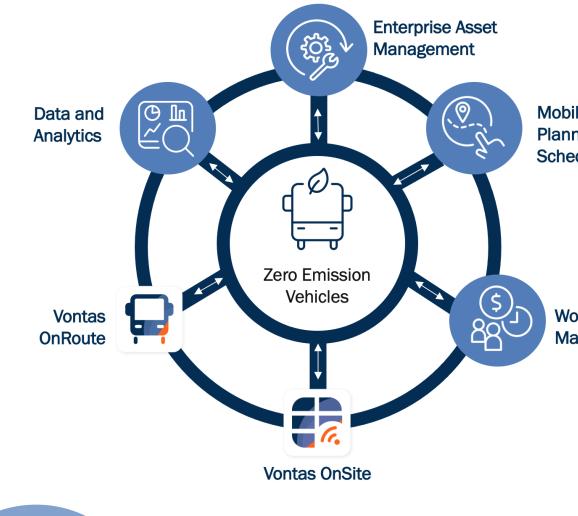

#### 360 VISION

#### **Vontas Zero Emission**

Mobility **Planning and** Scheduling

> Workforce Management

### ZERO EMISSION VEHICLES

Vontas' innovative Zero Emission Vehicle management solutions help bus and rail agencies go green with support for low-no emission vehicles of all types. We're committed to easing the transition away from fossil fuels in transit and making sure all your systems support you along the way.