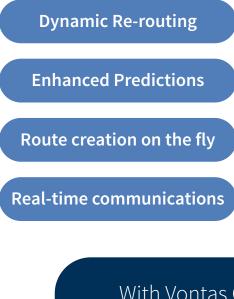

### Take your bus operations to new levels of efficiency and performance.

Vontas OnRoute has an integrated toolset that provides bus locations at all times with restoration tools that are tailored to your service. Tools such as:

With Vontas OnRoute, you can **improve** response times while keeping your riders informed and satisfied.

| Zero Emissions            |  |
|---------------------------|--|
| Device Management         |  |
| Multi-lingual TTS Support |  |
| IDS Administration        |  |