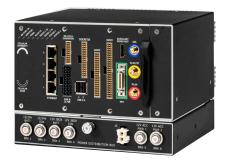

nd management.

- Simplify rider transactions
- Reduce fare payment collection costs
- Create integrated payments across multimodal networks

())

• Increased convenience for cash riders



#### Automated yard management for bus & rail.





Vontas OnSite ensures you know where your vehicles are in the yard in real-time.

OnSite provides at-aglance awareness of fleet status.

Vontas OnSite combines real-time vehicle location in the garage with information from maintenance and workforce management systems.

- Real-time vehicle location using UWB technology
- Integrate with dispatch & maintenance
- Automated parking assist



Automated manual processes like yard walks, data entry, and parking.



### **IN-VEHICLE TECHNOLOGY**

#### MDT

**V**8



**Vehicle Simulator** 



#### Infotainment





With Vontas OnTransit, in-vehicle devices and systems connect and **communicate with one another almost immediately** – exchanging data and information without friction – even if they were manufactured by different vendors.

Integrate all onboard devices for single-point log-on, aggregation of data, and sharing AVL data to streamline your operations

Help drivers communicate more efficiently with

**Optimize routes at busy** intersections and improve spacing of buses by real-time

Provide real-time onboard content to Remotely manage your in-field devices and get

Provide vehicle operators with visual and audio instructions including turnad hoc routes

### INTEGRATION



#### 

At Vontas we believe that no one business can do everything perfectly. Our focus is to bring best-in-breed par